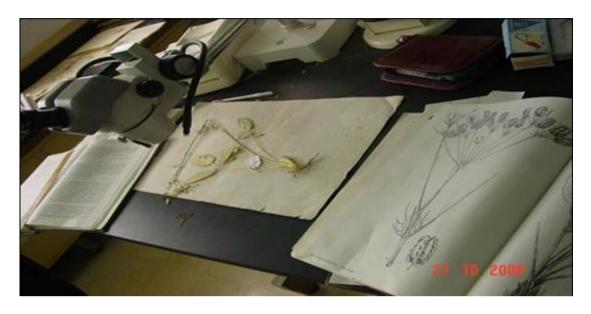

#### 2-Herbarium.

Herbarium is a collection of preserved <u>plant</u> specimens. Specimens may be whole plants or plant parts: these will usually be in a dried form, mounted on a sheet, but depending upon the material may also be kept in alcohol or other preservative.

The specimens in a herbarium are often used as reference material in describing plant <u>taxa</u>; some specimens may be types. The Herbarium at NARC hosts around 3617 specimens, among which some valuable specimens that had been collected during late 19th century.