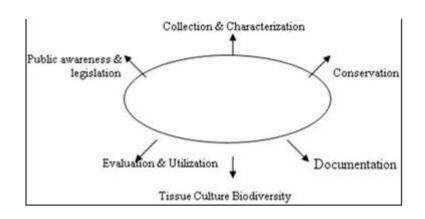

## **Data Base and Documentation:**

Information system to help running and sustaining genetic resources conservation and utilization.

# **Objectives**:

- Focus on data documenting accessions (seeds, Herbaria) conserved in short-terms storage.
- Focus on "operational" data that supports management of collections, supports planning of future work.