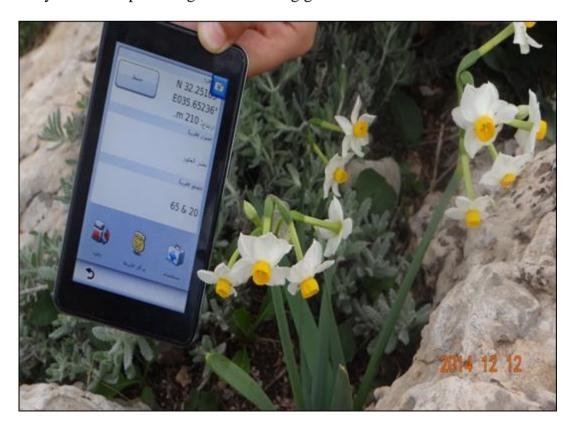

## **Objectives:**

- Floral survey, Identification of specimens collected, seed collection and *Ex situ* conservation, Seed banking.
- Floral survey and evaluation of status of vegetation cover in different ecosystem particularly fragile ecosystem, restoration and improvement of livelihood conditions, under the fund of different projects targeting such areas for the sake of improve the livelihood conditions.
- Survey and conservation and use of crop wild relatives of field crops native to Jordan

### **Passport Data Collection and Documentation**

| MER COLLEG                 | CITON DATA FORM (Bold type= Obligatory) MSB Serial No.                                                                                                                                                                                                                                                                                                                                                                                                                                                                                                                                                                                                                                                                                                                                                                                                                                                                                                                                                                                                                                                                                                                                                                                                                                                                                                                                                                                                                                                                                                                                                                                                                                                                                                                                                                                                                                                                                                                                                                                                                                                                         |
|----------------------------|--------------------------------------------------------------------------------------------------------------------------------------------------------------------------------------------------------------------------------------------------------------------------------------------------------------------------------------------------------------------------------------------------------------------------------------------------------------------------------------------------------------------------------------------------------------------------------------------------------------------------------------------------------------------------------------------------------------------------------------------------------------------------------------------------------------------------------------------------------------------------------------------------------------------------------------------------------------------------------------------------------------------------------------------------------------------------------------------------------------------------------------------------------------------------------------------------------------------------------------------------------------------------------------------------------------------------------------------------------------------------------------------------------------------------------------------------------------------------------------------------------------------------------------------------------------------------------------------------------------------------------------------------------------------------------------------------------------------------------------------------------------------------------------------------------------------------------------------------------------------------------------------------------------------------------------------------------------------------------------------------------------------------------------------------------------------------------------------------------------------------------|
|                            | OCK CAPITALS    1                                                                                                                                                                                                                                                                                                                                                                                                                                                                                                                                                                                                                                                                                                                                                                                                                                                                                                                                                                                                                                                                                                                                                                                                                                                                                                                                                                                                                                                                                                                                                                                                                                                                                                                                                                                                                                                                                                                                                                                                                                                                                                              |
| Date Collected             | The state of the s |
| Collector(x)               | Ziad ("Boogic") TEHABSHEM, Khaled ABULAILA                                                                                                                                                                                                                                                                                                                                                                                                                                                                                                                                                                                                                                                                                                                                                                                                                                                                                                                                                                                                                                                                                                                                                                                                                                                                                                                                                                                                                                                                                                                                                                                                                                                                                                                                                                                                                                                                                                                                                                                                                                                                                     |
| THE DATA                   | Province/State A                                                                                                                                                                                                                                                                                                                                                                                                                                                                                                                                                                                                                                                                                                                                                                                                                                                                                                                                                                                                                                                                                                                                                                                                                                                                                                                                                                                                                                                                                                                                                                                                                                                                                                                                                                                                                                                                                                                                                                                                                                                                                                               |
| Country<br>Local Situation | JOHONA                                                                                                                                                                                                                                                                                                                                                                                                                                                                                                                                                                                                                                                                                                                                                                                                                                                                                                                                                                                                                                                                                                                                                                                                                                                                                                                                                                                                                                                                                                                                                                                                                                                                                                                                                                                                                                                                                                                                                                                                                                                                                                                         |
| Contraction Contraction    | 2-3 Km after Qaser Al-Kharanneh, on the                                                                                                                                                                                                                                                                                                                                                                                                                                                                                                                                                                                                                                                                                                                                                                                                                                                                                                                                                                                                                                                                                                                                                                                                                                                                                                                                                                                                                                                                                                                                                                                                                                                                                                                                                                                                                                                                                                                                                                                                                                                                                        |
| Latitude                   | N 11 " 43 756.4" (60"system) Abitude (inexes 1092                                                                                                                                                                                                                                                                                                                                                                                                                                                                                                                                                                                                                                                                                                                                                                                                                                                                                                                                                                                                                                                                                                                                                                                                                                                                                                                                                                                                                                                                                                                                                                                                                                                                                                                                                                                                                                                                                                                                                                                                                                                                              |
| Longitude                  | E 036 -/ 29 / 59 - (60°system) GPS Datum WGS-84                                                                                                                                                                                                                                                                                                                                                                                                                                                                                                                                                                                                                                                                                                                                                                                                                                                                                                                                                                                                                                                                                                                                                                                                                                                                                                                                                                                                                                                                                                                                                                                                                                                                                                                                                                                                                                                                                                                                                                                                                                                                                |
| HABITAT BATA               |                                                                                                                                                                                                                                                                                                                                                                                                                                                                                                                                                                                                                                                                                                                                                                                                                                                                                                                                                                                                                                                                                                                                                                                                                                                                                                                                                                                                                                                                                                                                                                                                                                                                                                                                                                                                                                                                                                                                                                                                                                                                                                                                |
| finished and               | Habitati open Desert road side                                                                                                                                                                                                                                                                                                                                                                                                                                                                                                                                                                                                                                                                                                                                                                                                                                                                                                                                                                                                                                                                                                                                                                                                                                                                                                                                                                                                                                                                                                                                                                                                                                                                                                                                                                                                                                                                                                                                                                                                                                                                                                 |
| Assoc. Species             | Associated species: Laborat                                                                                                                                                                                                                                                                                                                                                                                                                                                                                                                                                                                                                                                                                                                                                                                                                                                                                                                                                                                                                                                                                                                                                                                                                                                                                                                                                                                                                                                                                                                                                                                                                                                                                                                                                                                                                                                                                                                                                                                                                                                                                                    |
|                            | Ferula, Anabasis, Genanderyris, Habitan                                                                                                                                                                                                                                                                                                                                                                                                                                                                                                                                                                                                                                                                                                                                                                                                                                                                                                                                                                                                                                                                                                                                                                                                                                                                                                                                                                                                                                                                                                                                                                                                                                                                                                                                                                                                                                                                                                                                                                                                                                                                                        |
|                            | O Com                                                                                                                                                                                                                                                                                                                                                                                                                                                                                                                                                                                                                                                                                                                                                                                                                                                                                                                                                                                                                                                                                                                                                                                                                                                                                                                                                                                                                                                                                                                                                                                                                                                                                                                                                                                                                                                                                                                                                                                                                                                                                                                          |
| Muslifying Pactors         | Money Burnt Grazed Flooded Trampled Some                                                                                                                                                                                                                                                                                                                                                                                                                                                                                                                                                                                                                                                                                                                                                                                                                                                                                                                                                                                                                                                                                                                                                                                                                                                                                                                                                                                                                                                                                                                                                                                                                                                                                                                                                                                                                                                                                                                                                                                                                                                                                       |
| Land Form                  | Drainage Free Moderate Inneeded                                                                                                                                                                                                                                                                                                                                                                                                                                                                                                                                                                                                                                                                                                                                                                                                                                                                                                                                                                                                                                                                                                                                                                                                                                                                                                                                                                                                                                                                                                                                                                                                                                                                                                                                                                                                                                                                                                                                                                                                                                                                                                |
| Lord Use                   | Aspect F                                                                                                                                                                                                                                                                                                                                                                                                                                                                                                                                                                                                                                                                                                                                                                                                                                                                                                                                                                                                                                                                                                                                                                                                                                                                                                                                                                                                                                                                                                                                                                                                                                                                                                                                                                                                                                                                                                                                                                                                                                                                                                                       |
| Goldegor                   | Limestone sandstone (taxalt) laterite grantic ignoons hygromorph Slope 0-3                                                                                                                                                                                                                                                                                                                                                                                                                                                                                                                                                                                                                                                                                                                                                                                                                                                                                                                                                                                                                                                                                                                                                                                                                                                                                                                                                                                                                                                                                                                                                                                                                                                                                                                                                                                                                                                                                                                                                                                                                                                     |
| Soil Tealure               | Sand clay loant sandy-loant clay-loant Soil colout Beige                                                                                                                                                                                                                                                                                                                                                                                                                                                                                                                                                                                                                                                                                                                                                                                                                                                                                                                                                                                                                                                                                                                                                                                                                                                                                                                                                                                                                                                                                                                                                                                                                                                                                                                                                                                                                                                                                                                                                                                                                                                                       |
|                            |                                                                                                                                                                                                                                                                                                                                                                                                                                                                                                                                                                                                                                                                                                                                                                                                                                                                                                                                                                                                                                                                                                                                                                                                                                                                                                                                                                                                                                                                                                                                                                                                                                                                                                                                                                                                                                                                                                                                                                                                                                                                                                                                |
| COLLECTION                 | DATA - If collection has been verified, please see over.                                                                                                                                                                                                                                                                                                                                                                                                                                                                                                                                                                                                                                                                                                                                                                                                                                                                                                                                                                                                                                                                                                                                                                                                                                                                                                                                                                                                                                                                                                                                                                                                                                                                                                                                                                                                                                                                                                                                                                                                                                                                       |
| Family                     |                                                                                                                                                                                                                                                                                                                                                                                                                                                                                                                                                                                                                                                                                                                                                                                                                                                                                                                                                                                                                                                                                                                                                                                                                                                                                                                                                                                                                                                                                                                                                                                                                                                                                                                                                                                                                                                                                                                                                                                                                                                                                                                                |
| Cicron                     | Col Shicum % population producing 100                                                                                                                                                                                                                                                                                                                                                                                                                                                                                                                                                                                                                                                                                                                                                                                                                                                                                                                                                                                                                                                                                                                                                                                                                                                                                                                                                                                                                                                                                                                                                                                                                                                                                                                                                                                                                                                                                                                                                                                                                                                                                          |
| Tipocaca                   |                                                                                                                                                                                                                                                                                                                                                                                                                                                                                                                                                                                                                                                                                                                                                                                                                                                                                                                                                                                                                                                                                                                                                                                                                                                                                                                                                                                                                                                                                                                                                                                                                                                                                                                                                                                                                                                                                                                                                                                                                                                                                                                                |
| Initia-specific            |                                                                                                                                                                                                                                                                                                                                                                                                                                                                                                                                                                                                                                                                                                                                                                                                                                                                                                                                                                                                                                                                                                                                                                                                                                                                                                                                                                                                                                                                                                                                                                                                                                                                                                                                                                                                                                                                                                                                                                                                                                                                                                                                |
| No. of Voucher             |                                                                                                                                                                                                                                                                                                                                                                                                                                                                                                                                                                                                                                                                                                                                                                                                                                                                                                                                                                                                                                                                                                                                                                                                                                                                                                                                                                                                                                                                                                                                                                                                                                                                                                                                                                                                                                                                                                                                                                                                                                                                                                                                |
| ficed barvesting           | early [mid] late in session Seeds collected from [plants] ground both                                                                                                                                                                                                                                                                                                                                                                                                                                                                                                                                                                                                                                                                                                                                                                                                                                                                                                                                                                                                                                                                                                                                                                                                                                                                                                                                                                                                                                                                                                                                                                                                                                                                                                                                                                                                                                                                                                                                                                                                                                                          |
| Simil of soods             | moust (dry) both                                                                                                                                                                                                                                                                                                                                                                                                                                                                                                                                                                                                                                                                                                                                                                                                                                                                                                                                                                                                                                                                                                                                                                                                                                                                                                                                                                                                                                                                                                                                                                                                                                                                                                                                                                                                                                                                                                                                                                                                                                                                                                               |
| SERBARIUM B                | ATA                                                                                                                                                                                                                                                                                                                                                                                                                                                                                                                                                                                                                                                                                                                                                                                                                                                                                                                                                                                                                                                                                                                                                                                                                                                                                                                                                                                                                                                                                                                                                                                                                                                                                                                                                                                                                                                                                                                                                                                                                                                                                                                            |
|                            | Shruh Liana Greet herb Creeping hirh Climbing herb Plant Height ( 0.1                                                                                                                                                                                                                                                                                                                                                                                                                                                                                                                                                                                                                                                                                                                                                                                                                                                                                                                                                                                                                                                                                                                                                                                                                                                                                                                                                                                                                                                                                                                                                                                                                                                                                                                                                                                                                                                                                                                                                                                                                                                          |
| Other descriptors          | production of the second secon |
| Tar Continue               | To the state of th |
| ETHNOSOTAN                 | BCAL DATA                                                                                                                                                                                                                                                                                                                                                                                                                                                                                                                                                                                                                                                                                                                                                                                                                                                                                                                                                                                                                                                                                                                                                                                                                                                                                                                                                                                                                                                                                                                                                                                                                                                                                                                                                                                                                                                                                                                                                                                                                                                                                                                      |
| Vermoutar name             | Language                                                                                                                                                                                                                                                                                                                                                                                                                                                                                                                                                                                                                                                                                                                                                                                                                                                                                                                                                                                                                                                                                                                                                                                                                                                                                                                                                                                                                                                                                                                                                                                                                                                                                                                                                                                                                                                                                                                                                                                                                                                                                                                       |
| Use - please circle        |                                                                                                                                                                                                                                                                                                                                                                                                                                                                                                                                                                                                                                                                                                                                                                                                                                                                                                                                                                                                                                                                                                                                                                                                                                                                                                                                                                                                                                                                                                                                                                                                                                                                                                                                                                                                                                                                                                                                                                                                                                                                                                                                |
| the last control of the    | Fire! Social Use Vertebrate Poison Non-Vertebrate Poison                                                                                                                                                                                                                                                                                                                                                                                                                                                                                                                                                                                                                                                                                                                                                                                                                                                                                                                                                                                                                                                                                                                                                                                                                                                                                                                                                                                                                                                                                                                                                                                                                                                                                                                                                                                                                                                                                                                                                                                                                                                                       |
| Ministrals.                |                                                                                                                                                                                                                                                                                                                                                                                                                                                                                                                                                                                                                                                                                                                                                                                                                                                                                                                                                                                                                                                                                                                                                                                                                                                                                                                                                                                                                                                                                                                                                                                                                                                                                                                                                                                                                                                                                                                                                                                                                                                                                                                                |