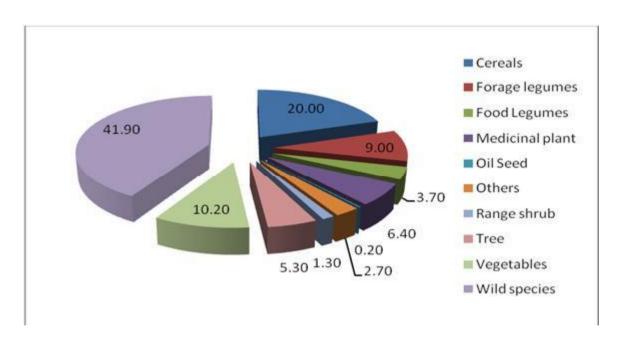

Figure (1): Accession Conserved in Genebank since 1994

Figure (2): NARC germplasm collection by crop type Percentage in 2014.