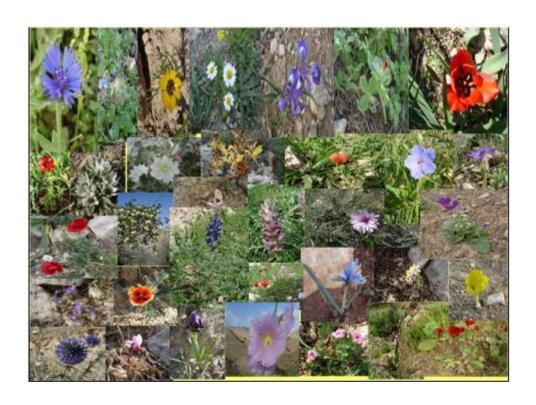

# 3- Biodiversity.

### **Main Goal:**

• Conducted plant biodiversity study for different ecosystem and *In situ* conservation management, Monitoring and Sustainable utilization of plant biodiversity.