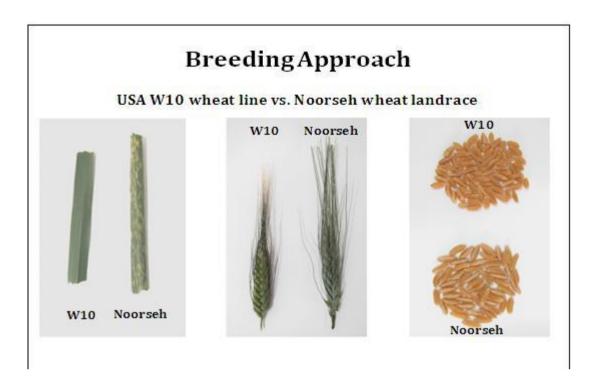

# **A-Viability testing**

Up to the time being, the Gene bank at NARC holds around 675 different species represented by more than 4000 accessions of seeds and about 4000 accessions of Herbarium specimens.

# **Objectives:**

To conserve Flora of Jordan as seeds under cold dry conditions and to be inspected periodically according to international standards for each plant family.

rogress of Plant Accessions Conserved at Gene Bank in the period, (1994-2014)