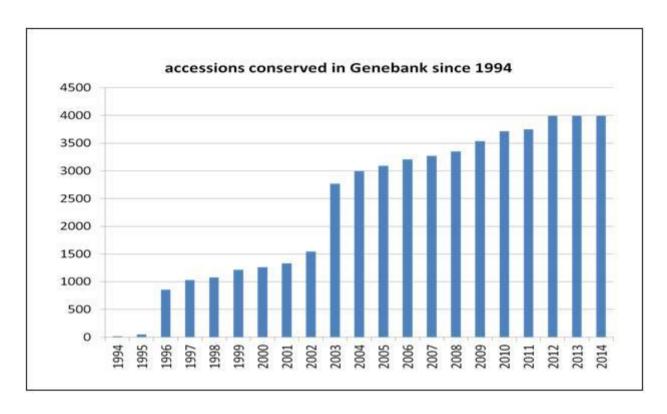

# **Objectives:**

To conserve Flora of Jordan as seeds under cold dry conditions and to be inspected periodically according to international standards for each plant family.

rogress of Plant Accessions Conserved at Gene Bank in the period, (1994-2014)

Figure (1): Accession Conserved in Genebank since 1994

Figure (2): NARC germplasm collection by crop type Percentage in 2014.